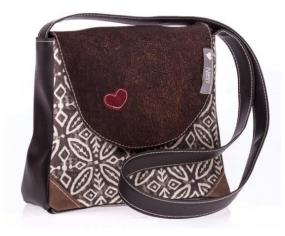

Full Leather Sling Bag

The Traveller

Carika 082 319 6877 Roné 082 568 0535

Carika 082 319 6877 Roné 082 568 0535

Pricelist and order form

Carika 082 319 6877 Roné 082 568 0535

| Product                                                                   | Prices | Dimensions   | Quantity | Fabric<br>Selection | Product Image |
|---------------------------------------------------------------------------|--------|--------------|----------|---------------------|---------------|
| Full Leather<br>Handbag                                                   | R1050  | 36 x 28 x 10 |          |                     |               |
| Full Leather<br>Sling bag                                                 | R1050  | 36 x 28 x 34 |          |                     |               |
| The Pippen Baby Bag (full genuine leather bag with sling and changemat)   | R1900  | 51 x 31 x 22 |          |                     | (i)           |
| The Traveller (unisex full<br>genuine leather sling bag<br>without heart) | R900   | 31 x 26 x 5  |          |                     |               |
| The Piggy Bank (genuine leather wallet)                                   | R800   | 21 x 12 x 3  |          |                     | •             |
| <b>The Pretty Bag</b> (Genuine<br>leather flap)                           | R420   | 24 x 6 x 28  |          |                     |               |
| <b>Little Missy</b> (Genuine<br>leather flap)                             | R400   | 26 x 2 x 20  |          |                     |               |
| The Pencil Cosmo                                                          | R125   | 35 x 17      |          |                     |               |
| The Cosmo                                                                 | R120   | 16 x 23      |          |                     |               |
| The Baby Bag                                                              | R690   | 40 x 17 x 30 |          |                     |               |
| <b>The Messenger</b><br>(Fabric flap)                                     | R450   | 29 x 7 x 31  |          |                     |               |
| The Mini Messenger<br>(Fabric flap)                                       | R430   | 24 x 6 x 28  |          |                     |               |