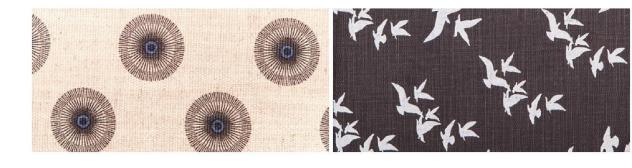

Dots: Grey

Bali Indigo

Flying Birds: Black

Chevron: Grey

Lily: Blue

Twigs: Sand/Grey

Vercilles: Grey

Travel: Beige