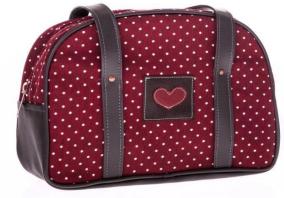

Carika 082 319 6877 Roné 082 568 0535

| <b>The Nelly Bag</b><br>(Vinyl handles, bottom<br>and piping)           | R470 | 33 x 13 x 25 | Œ |
|-------------------------------------------------------------------------|------|--------------|---|
| The Nelly Twin<br>(Genuine leather handles,<br>vinyl bottom and piping) | R540 | 33 x 13 x25  |   |
| <b>The Postman</b> (Genuine<br>Leather Flap)                            | R470 | 28 x 6 x 28  |   |
| The Real Baby<br>(Genuine leather handles,<br>bottom and piping)        | R890 | 40 x 17 x 30 |   |
| The Real Nelly<br>(Genuine leather handles,<br>bottom and piping)       | R595 | 33 x 12 x25  |   |
| <b>The Walker</b> (Backpack<br>with Vinyl handles)                      | R480 | 25 x 13 x 33 |   |
| The Weekender<br>(Vinyl handles bottom<br>and piping)                   | R700 | 45 x 23 x 33 |   |
| Wooden heart for zip                                                    | R25  | 4 x 4        |   |