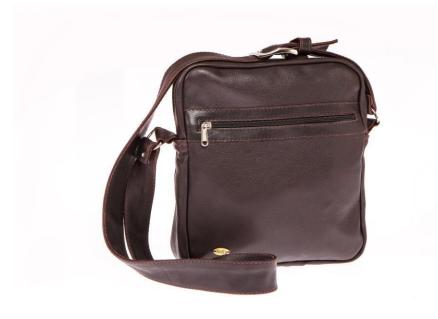

Full Leather Sling Bag

The Traveller

Carika 082 319 6877 Roné 082 568 0535

Carika 082 319 6877 Roné 082 568 0535

Pricelist and order form

Carika 082 319 6877 Roné 082 568 0535

| Product                                                                   | Prices | Dimensions   | Quantity | Fabric<br>Selection | Product Image |
|---------------------------------------------------------------------------|--------|--------------|----------|---------------------|---------------|
| Full Leather<br>Handbag                                                   | R1050  | 36 x 28 x 10 |          |                     |               |
| Full Leather<br>Sling bag                                                 | R1050  | 36 x 28 x 34 |          |                     |               |
| The Pippen Baby Bag (full genuine leather bag with sling and changemat)   | R1900  | 51 x 31 x 22 |          |                     | (i)           |
| The Traveller (unisex full<br>genuine leather sling bag<br>without heart) | R900   | 31 x 26 x 5  |          |                     |               |
| The Piggy Bank (genuine leather wallet)                                   | R800   | 21 x 12 x 3  |          |                     | •             |
| <b>The Pretty Bag</b> (Genuine<br>leather flap)                           | R420   | 24 x 6 x 28  |          |                     |               |
| <b>Little Missy</b> (Genuine<br>leather flap)                             | R400   | 26 x 2 x 20  |          |                     |               |
| The Pencil Cosmo                                                          | R125   | 35 x 17      |          |                     |               |
| The Cosmo                                                                 | R120   | 16 x 23      |          |                     |               |
| The Baby Bag                                                              | R690   | 40 x 17 x 30 |          |                     |               |
| <b>The Messenger</b><br>(Fabric flap)                                     | R450   | 29 x 7 x 31  |          |                     |               |
| The Mini Messenger<br>(Fabric flap)                                       | R430   | 24 x 6 x 28  |          |                     |               |