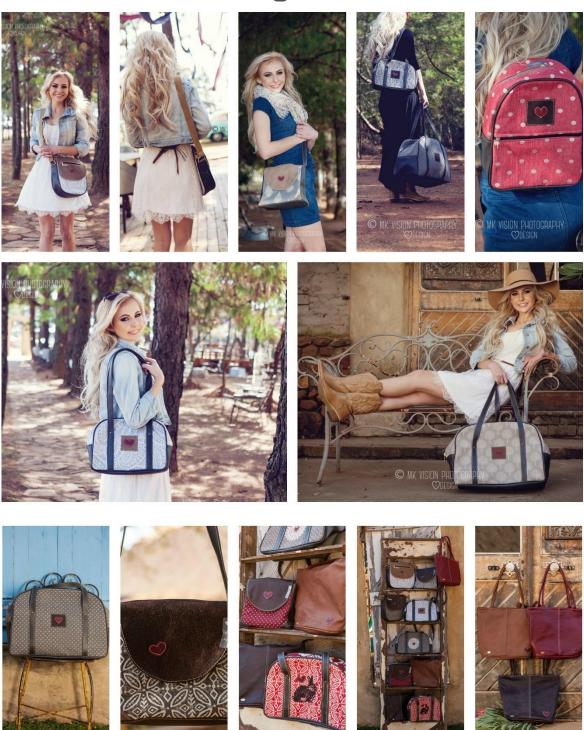

Carika 082 319 6877 Roné 082 568 0535

The Nelly

The Weekender

The Nelly

Carika 082 319 6877 Roné 082 568 0535

The Nelly

The Weekender

The Baby

The Baby

Carika 082 319 6877 Roné 082 568 0535

The Walker

The Postman

Carika 082 319 6877 Roné 082 568 0535

The Pretty

Little Missy

Carika 082 319 6877 Roné 082 568 0535

The Cosmo

The Pencil Cosmo

Carika 082 319 6877 Roné 082 568 0535

The Full Leather

Carika 082 319 6877 Roné 082 568 0535

The Messenger

The Mini

Carika 082 319 6877 Roné 082 568 0535

The Nelly Twin (Genuine Leather handles, vinyl piping and vinyl bottom)

Carika 082 319 6877 Roné 082 568 0535

The Piggy Bank

Carika 082 319 6877 Roné 082 568 0535

The Pippen Baby Bag

Carika 082 319 6877 Roné 082 568 0535

Full Leather Sling Bag

The Traveller

Carika 082 319 6877 Roné 082 568 0535

Carika 082 319 6877 Roné 082 568 0535

Pricelist and order form

Carika 082 319 6877 Roné 082 568 0535

| Product                                                                   | Prices | Dimensions   | Quantity | Fabric<br>Selection | Product Image |
|---------------------------------------------------------------------------|--------|--------------|----------|---------------------|---------------|
| Full Leather<br>Handbag                                                   | R1050  | 36 x 28 x 10 |          |                     |               |
| Full Leather<br>Sling bag                                                 | R1050  | 36 x 28 x 34 |          |                     |               |
| The Pippen Baby Bag (full genuine leather bag with sling and changemat)   | R1900  | 51 x 31 x 22 |          |                     | (i)           |
| The Traveller (unisex full<br>genuine leather sling bag<br>without heart) | R900   | 31 x 26 x 5  |          |                     |               |
| The Piggy Bank (genuine leather wallet)                                   | R800   | 21 x 12 x 3  |          |                     | •             |
| <b>The Pretty Bag</b> (Genuine<br>leather flap)                           | R420   | 24 x 6 x 28  |          |                     |               |
| <b>Little Missy</b> (Genuine<br>leather flap)                             | R400   | 26 x 2 x 20  |          |                     |               |
| The Pencil Cosmo                                                          | R125   | 35 x 17      |          |                     |               |
| The Cosmo                                                                 | R120   | 16 x 23      |          |                     |               |
| The Baby Bag                                                              | R690   | 40 x 17 x 30 |          |                     |               |
| <b>The Messenger</b><br>(Fabric flap)                                     | R450   | 29 x 7 x 31  |          |                     |               |
| The Mini Messenger<br>(Fabric flap)                                       | R430   | 24 x 6 x 28  |          |                     |               |