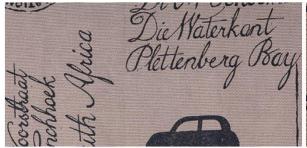

Dots: Grey

Bali Indigo

Flying Birds: Black

Chevron: Grey

Lily: Blue

Twigs: Sand/Grey

Vercilles: Grey

Travel: Beige

Travel: Brown