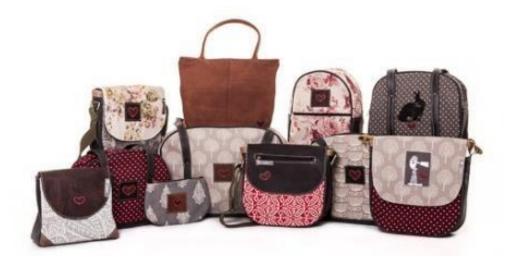

Carika 082 319 6877 Roné 082 568 0535

The Nelly

The Weekender

The Nelly

Carika 082 319 6877 Roné 082 568 0535

The Nelly

The Weekender

The Baby

The Baby

Carika 082 319 6877 Roné 082 568 0535

The Walker

The Postman

Carika 082 319 6877 Roné 082 568 0535

The Pretty

Little Missy

Carika 082 319 6877 Roné 082 568 0535

The Cosmo

The Pencil Cosmo

Carika 082 319 6877 Roné 082 568 0535

The Full Leather

Carika 082 319 6877 Roné 082 568 0535

The Messenger

The Mini

Carika 082 319 6877 Roné 082 568 0535

The Nelly Twin (Genuine Leather handles, vinyl piping and vinyl bottom)

Carika 082 319 6877 Roné 082 568 0535

The Piggy Bank

Carika 082 319 6877 Roné 082 568 0535

The Pippen Baby Bag

Carika 082 319 6877 Roné 082 568 0535

Full Leather Sling Bag

The Traveller

Carika 082 319 6877 Roné 082 568 0535

Carika 082 319 6877 Roné 082 568 0535

Pricelist and order form

Carika 082 319 6877 Roné 082 568 0535

| Product                                                                   | Prices | Dimensions   | Quantity | Fabric<br>Selection | Product Image |
|---------------------------------------------------------------------------|--------|--------------|----------|---------------------|---------------|
| Full Leather<br>Handbag                                                   | R1050  | 36 x 28 x 10 |          |                     |               |
| Full Leather<br>Sling bag                                                 | R1050  | 36 x 28 x 34 |          |                     |               |
| The Pippen Baby Bag (full genuine leather bag with sling and changemat)   | R1900  | 51 x 31 x 22 |          |                     | (i)           |
| The Traveller (unisex full<br>genuine leather sling bag<br>without heart) | R900   | 31 x 26 x 5  |          |                     |               |
| The Piggy Bank (genuine leather wallet)                                   | R800   | 21 x 12 x 3  |          |                     | •             |
| <b>The Pretty Bag</b> (Genuine<br>leather flap)                           | R420   | 24 x 6 x 28  |          |                     |               |
| <b>Little Missy</b> (Genuine<br>leather flap)                             | R400   | 26 x 2 x 20  |          |                     |               |
| The Pencil Cosmo                                                          | R125   | 35 x 17      |          |                     |               |
| The Cosmo                                                                 | R120   | 16 x 23      |          |                     |               |
| The Baby Bag                                                              | R690   | 40 x 17 x 30 |          |                     |               |
| <b>The Messenger</b><br>(Fabric flap)                                     | R450   | 29 x 7 x 31  |          |                     |               |
| The Mini Messenger<br>(Fabric flap)                                       | R430   | 24 x 6 x 28  |          |                     |               |