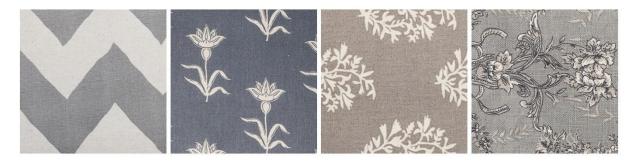

Dots: Grey

Bali Indigo

Flying Birds: Black

Chevron: Grey

Lily: Blue

Twigs: Sand/Grey

Vercilles: Grey

Travel: Beige