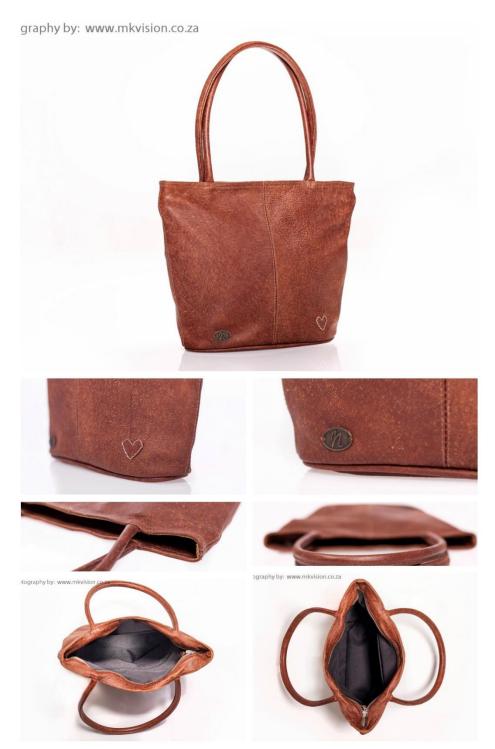

The Cosmo

The Pencil Cosmo

Carika 082 319 6877 Roné 082 568 0535

The Full Leather

Carika 082 319 6877 Roné 082 568 0535

The Messenger

The Mini

Carika 082 319 6877 Roné 082 568 0535

Full Leather Sling Bag

The Traveller

Carika 082 319 6877 Roné 082 568 0535

Carika 082 319 6877 Roné 082 568 0535

Pricelist and order form

Carika 082 319 6877 Roné 082 568 0535

| Product                                                                   | Prices | Dimensions   | Quantity | Fabric<br>Selection | Product Image |
|---------------------------------------------------------------------------|--------|--------------|----------|---------------------|---------------|
| Full Leather<br>Handbag                                                   | R1050  | 36 x 28 x 10 |          |                     |               |
| Full Leather<br>Sling bag                                                 | R1050  | 36 x 28 x 34 |          |                     |               |
| The Pippen Baby Bag (full genuine leather bag with sling and changemat)   | R1900  | 51 x 31 x 22 |          |                     | (i)           |
| The Traveller (unisex full<br>genuine leather sling bag<br>without heart) | R900   | 31 x 26 x 5  |          |                     |               |
| The Piggy Bank (genuine leather wallet)                                   | R800   | 21 x 12 x 3  |          |                     | •             |
| <b>The Pretty Bag</b> (Genuine<br>leather flap)                           | R420   | 24 x 6 x 28  |          |                     |               |
| <b>Little Missy</b> (Genuine<br>leather flap)                             | R400   | 26 x 2 x 20  |          |                     |               |
| The Pencil Cosmo                                                          | R125   | 35 x 17      |          |                     |               |
| The Cosmo                                                                 | R120   | 16 x 23      |          |                     |               |
| The Baby Bag                                                              | R690   | 40 x 17 x 30 |          |                     |               |
| <b>The Messenger</b><br>(Fabric flap)                                     | R450   | 29 x 7 x 31  |          |                     |               |
| The Mini Messenger<br>(Fabric flap)                                       | R430   | 24 x 6 x 28  |          |                     |               |