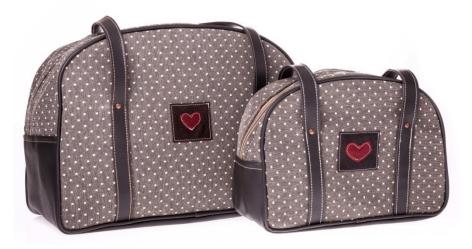

Carika 082 319 6877 Roné 082 568 0535

| <b>The Nelly Bag</b><br>(Vinyl handles, bottom<br>and piping)           | R470 | 33 x 13 x 25 | Œ |
|-------------------------------------------------------------------------|------|--------------|---|
| The Nelly Twin<br>(Genuine leather handles,<br>vinyl bottom and piping) | R540 | 33 x 13 x25  |   |
| <b>The Postman</b> (Genuine<br>Leather Flap)                            | R470 | 28 x 6 x 28  |   |
| The Real Baby<br>(Genuine leather handles,<br>bottom and piping)        | R890 | 40 x 17 x 30 |   |
| The Real Nelly<br>(Genuine leather handles,<br>bottom and piping)       | R595 | 33 x 12 x25  |   |
| <b>The Walker</b> (Backpack<br>with Vinyl handles)                      | R480 | 25 x 13 x 33 |   |
| The Weekender<br>(Vinyl handles bottom<br>and piping)                   | R700 | 45 x 23 x 33 |   |
| Wooden heart for zip                                                    | R25  | 4 x 4        |   |