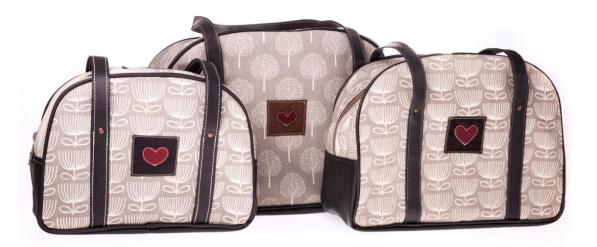

Carika 082 319 6877 Roné 082 568 0535

| <b>The Nelly Bag</b><br>(Vinyl handles, bottom<br>and piping)           | R470 | 33 x 13 x 25 | Œ |
|-------------------------------------------------------------------------|------|--------------|---|
| The Nelly Twin<br>(Genuine leather handles,<br>vinyl bottom and piping) | R540 | 33 x 13 x25  |   |
| <b>The Postman</b> (Genuine<br>Leather Flap)                            | R470 | 28 x 6 x 28  |   |
| The Real Baby<br>(Genuine leather handles,<br>bottom and piping)        | R890 | 40 x 17 x 30 |   |
| The Real Nelly<br>(Genuine leather handles,<br>bottom and piping)       | R595 | 33 x 12 x25  |   |
| <b>The Walker</b> (Backpack<br>with Vinyl handles)                      | R480 | 25 x 13 x 33 |   |
| The Weekender<br>(Vinyl handles bottom<br>and piping)                   | R700 | 45 x 23 x 33 |   |
| Wooden heart for zip                                                    | R25  | 4 x 4        |   |